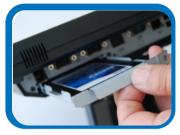

Easy storage maintenance design

2<sup>nd</sup> LCD creates interactive display

Splash-resistant on frontal

MSR / SCR and i-Button optional

0°~85° Viewing angle

85

Power Adaptor Compartment

The NUC Mini PC is compact