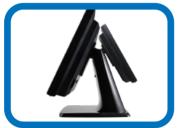

Easy storage maintenance design

2<sup>nd</sup> LCD creates interactive display

Splash-resistant on frontal

MSR / SCR and i-Button optional

0°~85° Viewing angle

85

Power Adaptor Compartment

The NUC Mini PC is compact