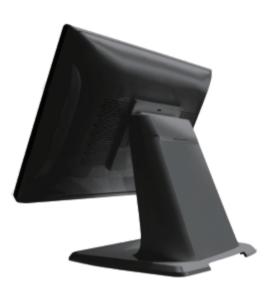

Easy storage maintenance design

2<sup>nd</sup> LCD creates interactive display

Splash-resistant on frontal

MSR / SCR and i-Button optional

0°~85° Viewing angle

85

Power Adaptor Compartment

The NUC Mini PC is compact