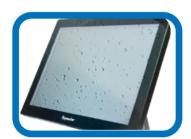

# **POS Terminal**

The New! GP-series models are elegant and powerful all-in-one systems, designed for the toughest retail and hospitality environments.

It's robust and compact system fits beautifully on any point of sale counter.

It's modular design features ensures guaranteed high serviceability.

#### Specification

| Model Name      | GP-3468                                                          |
|-----------------|------------------------------------------------------------------|
| Main Screen     | 15 inch LCD Blacklight Screen with touch                         |
| Customer Screen | VFD/ LCD customer display optional                               |
| Resolution      | 1024x768                                                         |
| Touch type      | Capacitive touch screen                                          |
| OS              | Windows 7/10/11 version                                          |
| CPU             | intel Celeron J6412 2.00Ghz                                      |
| Memory          | 4GB DRR4 (up to 16GB)                                            |
| SSD             | 2.5" SATA3 120GB SSD                                             |
| I/O             | VGA*1/MIC*1/COM*2/SPK*1/LAN*1/USB3.0*2/USB2.0*4                  |
|                 | Product specification is subject to change without prior notice. |