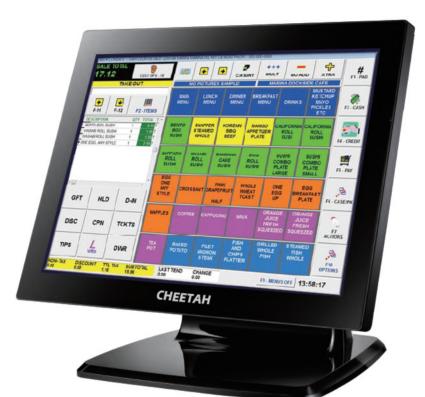

# **POS Terminal**

The New! GP-series models are elegant and powerful all-in-one systems, designed for the toughest retail and hospitality environments.

It's robust and compact system fits beautifully on any point of sale counter.

It's modular design features ensures guaranteed high serviceability.